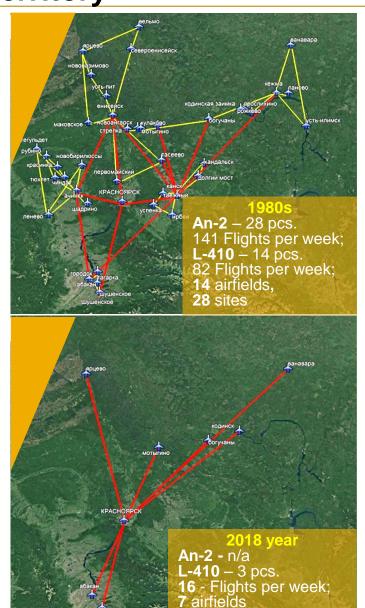

# Prospects for the integration of TVS-2DTS aircraft into the regional routes network using the example of the Krasnoyarsk Territory

**NOTE:** The need for the An-2 in the USSR was 3,500 aircraft. The performance of TVS-2DTS is 2 times higher than that of the An-2, which means today at least 2000 TVS-2DTS aircraft are needed