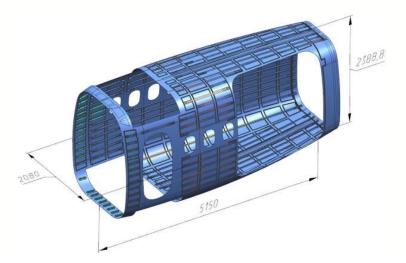

## **INCREASED CABIN USABLE VOLUME**

#### **Cabin dimensions**

| Value                  | Cessna Grand<br>Caravan EX | TVS-2DTS | An-2 |
|------------------------|----------------------------|----------|------|
| Length, m              | 5,10                       | 5,15     | 4,10 |
| Width, m               | 1,63                       | 1,80     | 1,60 |
| Height, m              | 1,37                       | 1,80     | 1,80 |
| Volume, m <sup>3</sup> | 11,4                       | 16,7     | 11,8 |

Comparison of cabin dimensions of the An-2 (9 seats) and TVS-2DTS (14 seats)