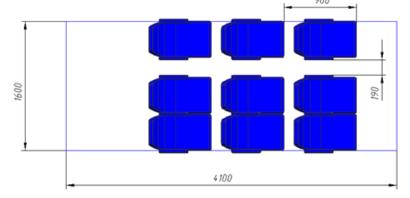

#### **Cabin dimensions**

| Value                  | Cessna Grand<br>Caravan EX | TVS-2DTS | An-2 |
|------------------------|----------------------------|----------|------|
| Length, m              | 5,10                       | 5,15     | 4,10 |
| Width, m               | 1,63                       | 1,80     | 1,60 |
| Height, m              | 1,37                       | 1,80     | 1,80 |
| Volume, m <sup>3</sup> | 11,4                       | 16,7     | 11,8 |

Comparison of cabin dimensions of the An-2 (9 seats) and TVS-2DTS (14 seats)

#### An-2