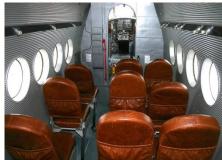

## **INCREASED CABIN USABLE VOLUME**

Comparison of cabin dimensions of the An-2 (9 seats) and TVS-2DTS (14 seats)