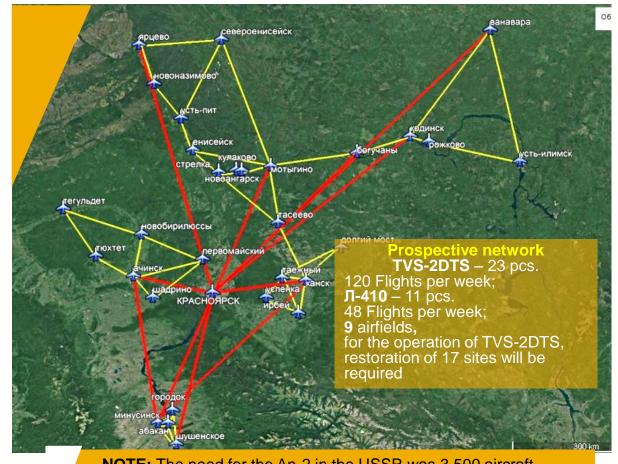

# Prospects for the integration of TVS-2DTS aircraft into the regional routes network using the example of the Krasnoyarsk Territory

**NOTE:** The need for the An-2 in the USSR was 3,500 aircraft. The performance of TVS-2DTS is 2 times higher than that of the An-2, which means today at least 2000 TVS-2DTS aircraft are needed