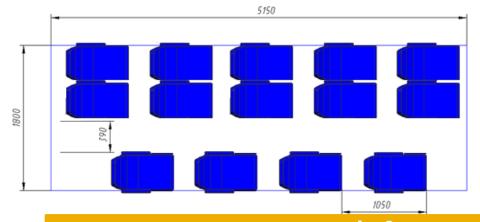

#### **Cabin dimensions**

| Value                  | Cessna Grand<br>Caravan EX | TVS-2DTS | An-2 |
|------------------------|----------------------------|----------|------|
| Length, m              | 5,10                       | 5,15     | 4,10 |
| Width, m               | 1,63                       | 1,80     | 1,60 |
| Height, m              | 1,37                       | 1,80     | 1,80 |
| Volume, m <sup>3</sup> | 11,4                       | 16,7     | 11,8 |

Comparison of cabin dimensions of the An-2 (9 seats) and TVS-2DTS (14 seats)

#### **TVS-2DTS**